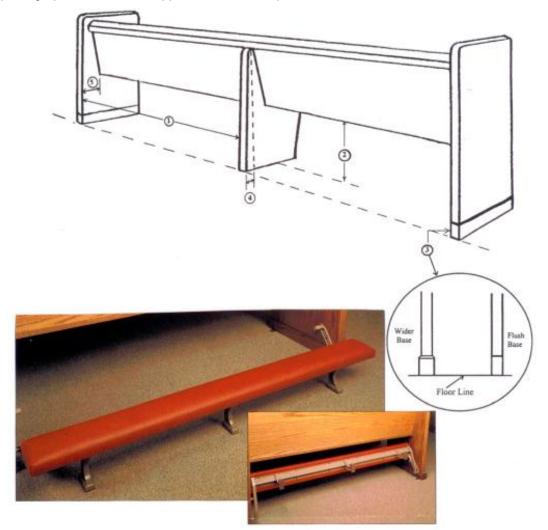

1. Provide quantity and opening size in inches: Quantity: \_\_\_\_\_ Size of Opening: \_\_\_\_\_"

Note: If you have multiple kneeler sizes, please fill out attached sheet.

- 2. Provide the distance from floor to bottom of Pew at Back: Distance: \_\_\_\_\_\_"
- 3. Is the Base of the Pew End flush inside or is it wider than the body?
  - Flush: \_\_\_Yes \_\_\_ No If No, Wider by: \_\_\_\_\_" Height of Base: \_\_\_\_\_"
- 4. Are the Supports set in further than the Pew Ends? Not set in \_\_\_\_\_ Set in by \_\_\_\_\_"
- 5. Provide distance from edge of Pew End to point of intersection of the Pew Seat and Back: Distance \_\_\_\_\_\_"
- 6. Please send photographs of the Pew Supports and Ends, if possible, to confirm the above information.